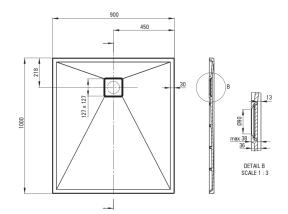

## Shower tray

| Material    | granite     |
|-------------|-------------|
| Shape       | rectangular |
| Width [mm]  | 900         |
| Length [mm] | 1000        |
| Height [mm] | 36          |

Tolerancja wymiarów  $\pm5\%$  dla wartości do 200 mm i  $\pm3\%$  dla wartości powyżej 200 mm All dimensions in mm tolerance  $\pm5\%$  for below 200 mm and  $\pm3\%$  for above 200 mm