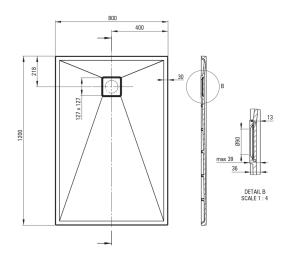

## CORREO Granite shower tray, rectangular

Product code: KQR\_T44B EAN: 5908212099117 Color: anthracite metallic Warranty [years]: 10

| Shower | tray |
|--------|------|
|--------|------|

| Material    | granite     |
|-------------|-------------|
| Shape       | rectangular |
| Width [mm]  | 800         |
| Length [mm] | 1200        |
| Height [mm] | 36          |

Tolerancja wymiarów  $\pm 5\%$  dla wartości do 200 mm i  $\pm 3\%$  dla wartości powyżej 200 mm All dimensions in mm tolerance  $\pm 5\%$  for below 200 mm and  $\pm 3\%$  for above 200 mm