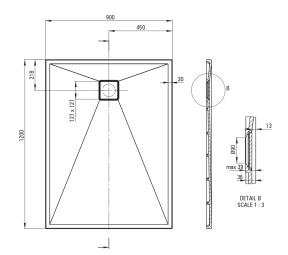

## CORREO Granite shower tray, rectangular

Product code: KQR\_T43B EAN: 5908212099100 Color: anthracite metallic Warranty [years]: 10

| Shower | tray |
|--------|------|
|--------|------|

| Material    | granite     |
|-------------|-------------|
| Shape       | rectangular |
| Width [mm]  | 900         |
| Length [mm] | 1200        |
| Height [mm] | 36          |

Tolerancja wymiarów  $\pm5\%$  dla wartości do 200 mm i  $\pm3\%$  dla wartości powyżej 200 mm All dimensions in mm tolerance  $\pm5\%$  for below 200 mm and  $\pm3\%$  for above 200 mm