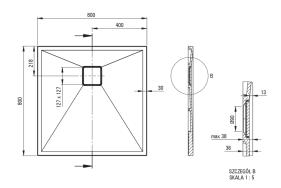

## Granite shower tray, square

Product code: KQR\_T42B EAN: 5907650837756 Color: anthracite metallic Warranty [years]: 10

| Material    | granite |
|-------------|---------|
| Shape       | square  |
| Width [mm]  | 800     |
| Length [mm] | 800     |
| Height [mm] | 36      |

Tolerancja wymiarów  $\pm5\%$  dla wartości do 200 mm i  $\pm3\%$  dla wartości powyżej 200 mm All dimensions in mm tolerance  $\pm5\%$  for below 200 mm and  $\pm3\%$  for above 200 mm