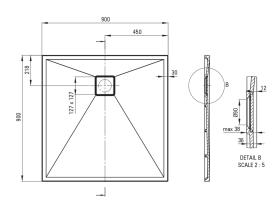

## Shower tray

| Material    | granite |
|-------------|---------|
| Shape       | square  |
| Width [mm]  | 900     |
| Length [mm] | 900     |
| Height [mm] | 36      |
|             |         |

Tolerancja wymiarów  $\pm5\%$  dla wartości do 200 mm i $\pm3\%$  dla wartości powyżej 200 mm All dimensions in mm tolerance  $\pm5\%$  for below 200 mm and  $\pm3\%$  for above 200 mm