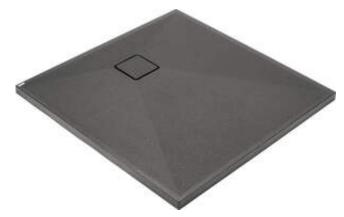

## CORREO Granite shower tray, square

Product code: KQR\_T41B EAN: 5908212099094 Color: anthracite metallic Warranty [years]: 10

## Shower tray

| Material    | granite |
|-------------|---------|
| Shape       | square  |
| Width [mm]  | 900     |
| Length [mm] | 900     |
| Height [mm] | 36      |
|             |         |

## Features:

- Properties of Deante granite: resistance to impact, high temperature, discoloration, thermal shock - with EN 13310 norm
- Hydrophobic properties repel water molecules
- The finish enriched with silver ions adds antiseptic properties
- For installation at floor level, directly on the screed or supported by construction material
- Possibility of cutting the granite shower tray
- Attention: waste trap NHC\_029C can be used with the shower tray
- Dedicated cleaning agent, safe for cleaned surfaces
- Only the best materials, the quality of which has been confirmed by laboratory tests