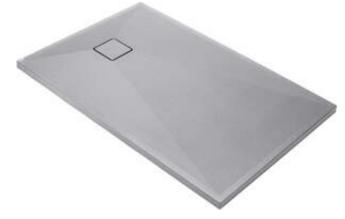

## CORREO Granite shower tray, rectangular

## Shower tray

| Material    | granite     |
|-------------|-------------|
| Shape       | rectangular |
| Width [mm]  | 700         |
| Length [mm] | 1000        |
| Height [mm] | 36          |
|             |             |

## Features:

- Properties of Deante granite: resistance to impact, high temperature, discoloration, thermal shock - with EN 13310 norm
- Hydrophobic properties repel water molecules
- For installation at floor level, directly on the screed or supported by construction material
- · Possibility of cutting the granite shower tray
- Attention: waste trap NHC\_029C can be used with the shower tray
- Only the best materials, the quality of which has been confirmed by laboratory tests
- The finish enriched with silver ions adds antiseptic properties
- Dedicated cleaning agent, safe for cleaned surfaces