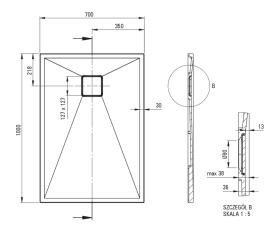

## Shower tray

| Material    | granite     |
|-------------|-------------|
| Shape       | rectangular |
| Width [mm]  | 700         |
| Length [mm] | 1000        |
| Height [mm] | 36          |
|             |             |

Tolerancja wymiarów  $\pm 5\%$ dla wartości do 200 mm i $\pm 3\%$ dla wartości powyżej 200 mm All dimensions in mm tolerance  $\pm 5\%$  for below 200 mm and  $\pm 3\%$  for above 200 mm