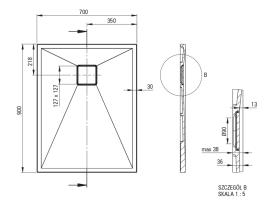

## Shower tray

| Material    | granite     |
|-------------|-------------|
| Shape       | rectangular |
| Width [mm]  | 700         |
| Length [mm] | 900         |
| Height [mm] | 36          |
|             |             |

Tolerancja wymiarów  $\pm 5\%$  dla wartości do 200 mm i  $\pm 3\%$  dla wartości powyżej 200 mm All dimensions in mm tolerance  $\pm 5\%$  for below 200 mm and  $\pm 3\%$  for above 200 mm