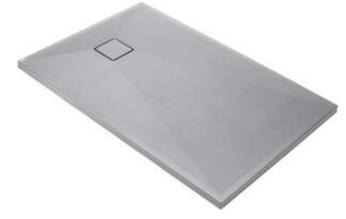

## CORREO Granite shower tray, rectangular

## Shower tray

| Material    | granite     |
|-------------|-------------|
| Shape       | rectangular |
| Width [mm]  | 700         |
| Length [mm] | 900         |
| Height [mm] | 36          |
|             |             |