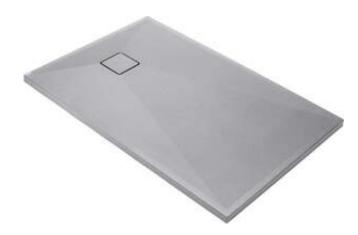

## CORREO Granite shower tray, rectangular

Product code: KQR\_S48B EAN: 5907650821175 Color: metallic grey Warranty [years]: 10

## Shower tray

| Material    | granite     |
|-------------|-------------|
| Shape       | rectangular |
| Width [mm]  | 800         |
| Length [mm] | 1400        |
| Height [mm] | 45          |