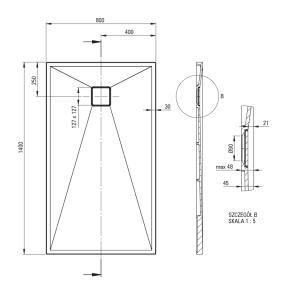

## Shower tray

| Material    | granite     |
|-------------|-------------|
| Shape       | rectangular |
| Width [mm]  | 800         |
| Length [mm] | 1400        |
| Height [mm] | 45          |

Tolerancja wymiarów  $\pm 5\%$  dla wartości do 200 mm i  $\pm 3\%$  dla wartości powyżej 200 mm All dimensions in mm tolerance  $\pm 5\%$  for below 200 mm and  $\pm 3\%$  for above 200 mm