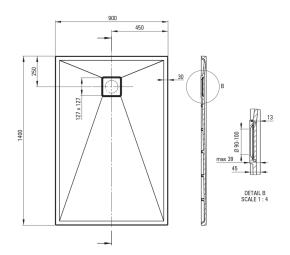

## Shower tray

| Material    | granite     |
|-------------|-------------|
| Shape       | rectangular |
| Width [mm]  | 900         |
| Length [mm] | 1400        |
| Height [mm] | 45          |
|             |             |

Tolerancja wymiarów  $\pm5\%$  dla wartości do 200 mm i  $\pm3\%$  dla wartości powyżej 200 mm All dimensions in mm tolerance  $\pm5\%$  for below 200 mm and  $\pm3\%$  for above 200 mm