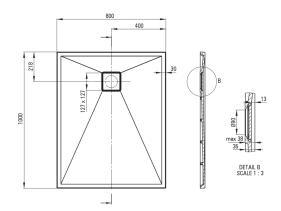

## Shower tray

| Material    | granite     |
|-------------|-------------|
| Shape       | rectangular |
| Width [mm]  | 800         |
| Length [mm] | 1000        |
| Height [mm] | 36          |

Tolerancja wymiarów  $\pm5\%$  dla wartości do 200 mm i  $\pm3\%$  dla wartości powyżej 200 mm All dimensions in mm tolerance  $\pm5\%$  for below 200 mm and  $\pm3\%$  for above 200 mm