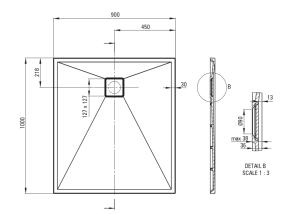

## Shower tray

| Material    | granite     |
|-------------|-------------|
| Shape       | rectangular |
| Width [mm]  | 900         |
| Length [mm] | 1000        |
| Height [mm] | 36          |

Tolerancja wymiarów  $\pm5\%$  dla wartości do 200 mm i  $\pm3\%$  dla wartości powyżej 200 mm All dimensions in mm tolerance  $\pm5\%$  for below 200 mm and  $\pm3\%$  for above 200 mm