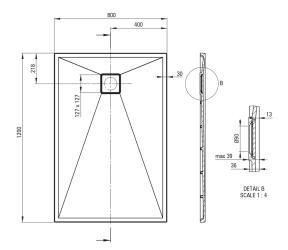

## Shower tray

| Material    | granite     |
|-------------|-------------|
| Shape       | rectangular |
| Width [mm]  | 800         |
| Length [mm] | 1200        |
| Height [mm] | 36          |
|             |             |

Tolerancja wymiarów  $\pm 5\%$ dla wartości do 200 mm i $\pm 3\%$ dla wartości powyżej 200 mm All dimensions in mm tolerance  $\pm 5\%$  for below 200 mm and  $\pm 3\%$  for above 200 mm