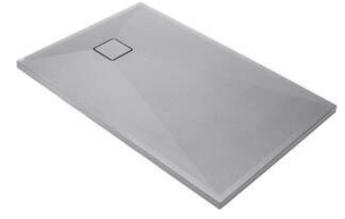

## CORREO Granite shower tray, rectangular

## Shower tray

| Material    | granite     |
|-------------|-------------|
| Shape       | rectangular |
| Width [mm]  | 800         |
| Length [mm] | 1200        |
| Height [mm] | 36          |
|             |             |