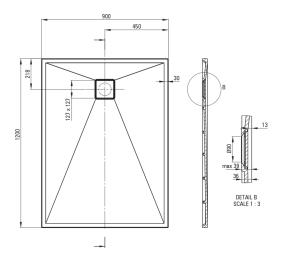

## Shower tray

| Material    | granite     |
|-------------|-------------|
| Shape       | rectangular |
| Width [mm]  | 900         |
| Length [mm] | 1200        |
| Height [mm] | 36          |
|             |             |

Tolerancja wymiarów  $\pm5\%$  dla wartości do 200 mm i $\pm3\%$  dla wartości powyżej 200 mm All dimensions in mm tolerance  $\pm5\%$  for below 200 mm and  $\pm3\%$  for above 200 mm