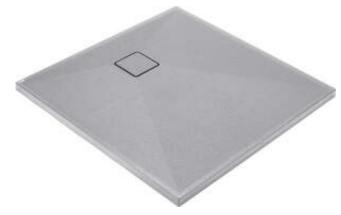

## CORREO Granite shower tray, square

Product code: KQR\_S42B EAN: 5907650837640 Color: metallic grey Warranty [years]: 10

## Shower tray

| Material    | granite |
|-------------|---------|
| Shape       | square  |
| Width [mm]  | 800     |
| Length [mm] | 800     |
| Height [mm] | 36      |
|             |         |

🐝 deante