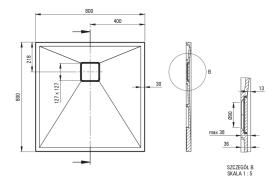

## Shower tray

| Material    | granite |
|-------------|---------|
| Shape       | square  |
| Width [mm]  | 800     |
| Length [mm] | 800     |
| Height [mm] | 36      |
|             |         |

🐝 deante

Tolerancja wymiarów  $\pm 5\%$ dla wartości do 200 mm i $\pm 3\%$ dla wartości powyżej 200 mm All dimensions in mm tolerance  $\pm 5\%$  for below 200 mm and  $\pm 3\%$  for above 200 mm