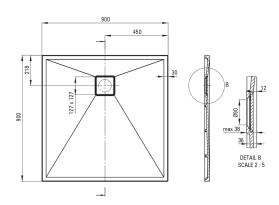

## Shower tray

| Material    | granite |
|-------------|---------|
| Shape       | square  |
| Width [mm]  | 900     |
| Length [mm] | 900     |
| Height [mm] | 36      |
|             |         |

🐝 deante

Tolerancja wymiarów  $\pm 5\%$ dla wartości do 200 mm i $\pm 3\%$ dla wartości powyżej 200 mm All dimensions in mm tolerance  $\pm 5\%$  for below 200 mm and  $\pm 3\%$  for above 200 mm