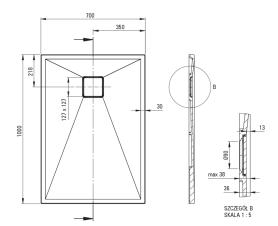

## Shower tray

| Material    | granite     |
|-------------|-------------|
| Shape       | rectangular |
| Width [mm]  | 700         |
| Length [mm] | 1000        |
| Height [mm] | 36          |
|             |             |

Tolerancja wymiarów  $\pm 5\%$ dla wartości do 200 mm i $\pm 3\%$ dla wartości powyżej 200 mm All dimensions in mm tolerance  $\pm 5\%$  for below 200 mm and  $\pm 3\%$  for above 200 mm