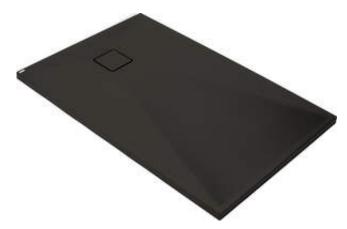

## CORREO Granite shower tray, rectangular

## Shower tray

| Material    | granite     |
|-------------|-------------|
| Shape       | rectangular |
| Width [mm]  | 700         |
| Length [mm] | 1000        |
| Height [mm] | 36          |
|             |             |