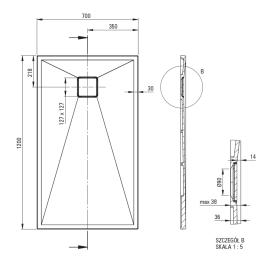

## Shower tray

| Material    | granite     |
|-------------|-------------|
| Shape       | rectangular |
| Width [mm]  | 700         |
| Length [mm] | 1200        |
| Height [mm] | 36          |

Tolerancja wymiarów  $\pm5\%$  dla wartości do 200 mm i  $\pm3\%$  dla wartości powyżej 200 mm All dimensions in mm tolerance  $\pm5\%$  for below 200 mm and  $\pm3\%$  for above 200 mm