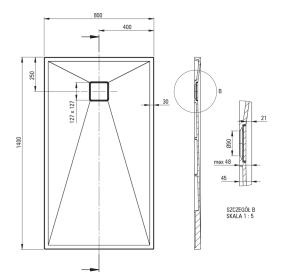

## Shower tray

| Material    | granite     |
|-------------|-------------|
| Shape       | rectangular |
| Width [mm]  | 800         |
| Length [mm] | 1400        |
| Height [mm] | 45          |
|             |             |

Tolerancja wymiarów  $\pm5\%$ dla wartości do 200 mm i $\pm3\%$ dla wartości powyżej 200 mm All dimensions in mm tolerance  $\pm5\%$  for below 200 mm and  $\pm3\%$  for above 200 mm