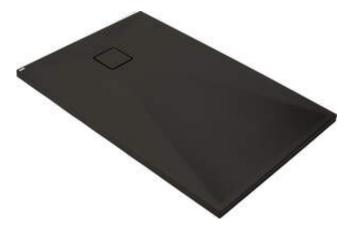

## CORREO Granite shower tray, rectangular

## Shower tray

| Material    | granite     |
|-------------|-------------|
| Shape       | rectangular |
| Width [mm]  | 800         |
| Length [mm] | 1400        |
| Height [mm] | 45          |
|             |             |