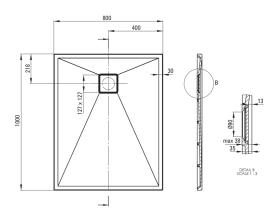

## Shower tray

| Material    | granite     |
|-------------|-------------|
| Shape       | rectangular |
| Width [mm]  | 800         |
| Length [mm] | 1000        |
| Height [mm] | 36          |