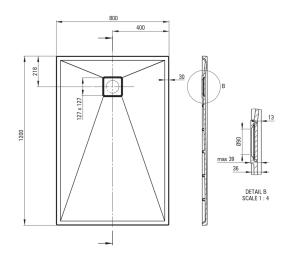

## Shower tray

| Material    | granite     |
|-------------|-------------|
| Shape       | rectangular |
| Width [mm]  | 800         |
| Length [mm] | 1200        |
| Height [mm] | 36          |

Tolerancja wymiarów  $\pm5\%$  dla wartości do 200 mm i  $\pm3\%$  dla wartości powyżej 200 mm All dimensions in mm tolerance  $\pm5\%$  for below 200 mm and  $\pm3\%$  for above 200 mm