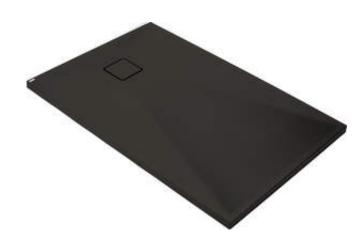

## CORREO Granite shower tray, rectangular

**Product code**: KQR\_N44B **EAN**: 5908212095775

Color: nero

Warranty [years]: 10

## Shower tray

| Material    | granite     |
|-------------|-------------|
| Shape       | rectangular |
| Width [mm]  | 800         |
| Length [mm] | 1200        |
| Height [mm] | 36          |