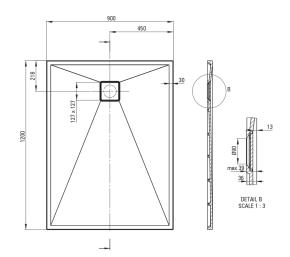

## Shower tray

| Material    | granite     |
|-------------|-------------|
| Shape       | rectangular |
| Width [mm]  | 900         |
| Length [mm] | 1200        |
| Height [mm] | 36          |

Tolerancja wymiarów  $\pm 5\%$  dla wartości do 200 mm i  $\pm 3\%$  dla wartości powyżej 200 mm All dimensions in mm tolerance  $\pm 5\%$  for below 200 mm and  $\pm 3\%$  for above 200 mm