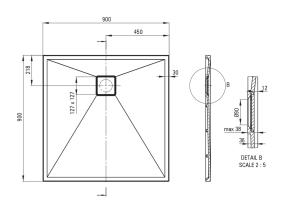

## Shower tray

| Material    | granite |
|-------------|---------|
| Shape       | square  |
| Width [mm]  | 900     |
| Length [mm] | 900     |
| Height [mm] | 36      |
|             |         |

🐝 deante

Tolerancja wymiarów  $\pm5\%$ dla wartości do 200 mm i $\pm3\%$ dla wartości powyżej 200 mm All dimensions in mm tolerance  $\pm5\%$  for below 200 mm and  $\pm3\%$  for above 200 mm