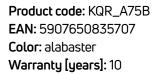

## Shower tray

| Material    | granite     |
|-------------|-------------|
| Shape       | rectangular |
| Width [mm]  | 700         |
| Length [mm] | 1000        |
| Height [mm] | 36          |