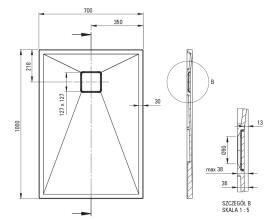

## Shower tray

| Material    | granite     |
|-------------|-------------|
| Shape       | rectangular |
| Width [mm]  | 700         |
| Length [mm] | 1000        |
| Height [mm] | 36          |

Tolerancja wymiarów  $\pm 5\%$ dla wartości do 200 mm i $\pm 3\%$ dla wartości powyżej 200 mm All dimensions in mm tolerance  $\pm 5\%$  for below 200 mm and  $\pm 3\%$  for above 200 mm