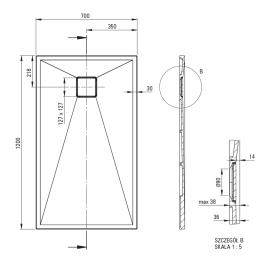

## Shower tray

| Material    | granite     |
|-------------|-------------|
| Shape       | rectangular |
| Width [mm]  | 700         |
| Length [mm] | 1200        |
| Height [mm] | 36          |

Tolerancja wymiarów  $\pm5\%$  dla wartości do 200 mm i  $\pm3\%$  dla wartości powyżej 200 mm All dimensions in mm tolerance  $\pm5\%$  for below 200 mm and  $\pm3\%$  for above 200 mm