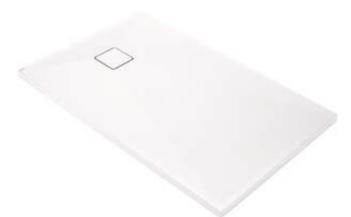

## CORREO Granite shower tray, rectangular

**Product code:** KQR\_A73B **EAN:** 5907650835691

Color: alabaster
Warranty [years]: 10

## Shower tray

| Material    | granite     |
|-------------|-------------|
| Shape       | rectangular |
| Width [mm]  | 700         |
| Length [mm] | 1200        |
| Height [mm] | 36          |

## Features:

- Properties of Deante granite: resistance to impact, high temperature, discoloration, thermal shock - with EN 13310 norm
- Hydrophobic properties repel water molecules
- For installation at floor level, directly on the screed or supported by construction material
- · Possibility of cutting the granite shower tray
- $^{\bullet}$  Attention: waste trap NHC\_029C can be used with the shower tray
- Dedicated cleaning agent, safe for cleaned surfaces
- Only the best materials, the quality of which has been confirmed by laboratory tests
- The finish enriched with silver ions adds antiseptic properties