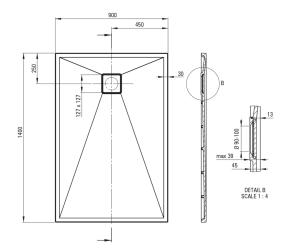

## CORREO Granite shower tray, rectangular

**Product code:** KQR\_A47B **EAN:** 5907650812654

Color: alabaster
Warranty [years]: 10

| Shower | tray |
|--------|------|
|--------|------|

| Material    | granite     |
|-------------|-------------|
| Shape       | rectangular |
| Width [mm]  | 900         |
| Length [mm] | 1400        |
| Height [mm] | 45          |

Tolerancja wymiarów  $\pm 5\%$  dla wartości do 200 mm i  $\pm 3\%$  dla wartości powyżej 200 mm All dimensions in mm tolerance  $\pm 5\%$  for below 200 mm and  $\pm 3\%$  for above 200 mm