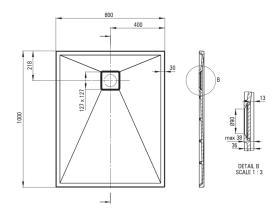

| Material    | granite     |
|-------------|-------------|
| Shape       | rectangular |
| Width [mm]  | 800         |
| Length [mm] | 1000        |
| Height [mm] | 36          |

Tolerancja wymiarów  $\pm 5\%$  dla wartości do 200 mm i  $\pm 3\%$  dla wartości powyżej 200 mm All dimensions in mm tolerance  $\pm 5\%$  for below 200 mm and  $\pm 3\%$  for above 200 mm