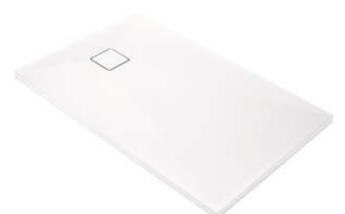

## CORREO Granite shower tray, rectangular

**Product code:** KQR\_A46B **EAN:** 5907650878940

Color: alabaster
Warranty [years]: 10

| JIIOWEI LIAL | wer tra | u |
|--------------|---------|---|
|--------------|---------|---|

| Material    | granite     |
|-------------|-------------|
| Shape       | rectangular |
| Width [mm]  | 800         |
| Length [mm] | 1000        |
| Height [mm] | 36          |

## Features:

- · Hydrophobic properties repel water molecules
- Properties of Deante granite: resistance to impact, high temperature, discoloration, thermal shock with EN 13310 norm
- For installation at floor level, directly on the screed or supported by construction material
- Possibility of cutting the granite shower tray
- Attention: waste trap NHC\_029C can be used with the shower tray
- Only the best materials, the quality of which has been confirmed by laboratory tests
- Dedicated cleaning agent, safe for cleaned surfaces
- The finish enriched with silver ions adds antiseptic properties