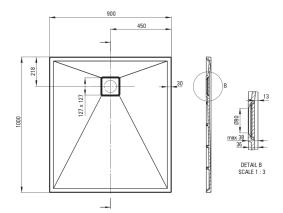

## Shower tray

| Material    | granite     |
|-------------|-------------|
| Shape       | rectangular |
| Width [mm]  | 900         |
| Length [mm] | 1000        |
| Height [mm] | 36          |

Tolerancja wymiarów  $\pm 5\%$ dla wartości do 200 mm i $\pm 3\%$ dla wartości powyżej 200 mm All dimensions in mm tolerance  $\pm 5\%$  for below 200 mm and  $\pm 3\%$  for above 200 mm