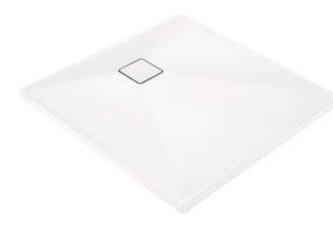

## CORREO Granite shower tray, square

Product code: KQR\_A42B EAN: 5907650835684 Color: alabaster Warranty [years]: 10

## Shower tray

| Material    | granite |
|-------------|---------|
| Shape       | square  |
| Width [mm]  | 800     |
| Length [mm] | 800     |
| Height [mm] | 36      |
|             |         |

🐝 deante