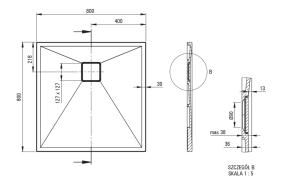

## Shower tray

| Material    | granite |
|-------------|---------|
| Shape       | square  |
| Width [mm]  | 800     |
| Length [mm] | 800     |
| Height [mm] | 36      |
|             |         |

🐝 deante

Tolerancja wymiarów  $\pm 5$ % dla wartości do 200 mm i  $\pm 3$ % dla wartości powyżej 200 mm All dimensions in mm tolerance  $\pm 5$ % for below 200 mm and  $\pm 3$ % for above 200 mm