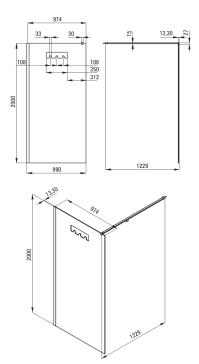

## Shower cabin, walk-in

**Product code:** KQM\_030P **EAN:** 5907650879435

**Color:** chrome **Warranty [years]:** 2

| Showe cabin          |             |
|----------------------|-------------|
| Width [mm]           | 1000        |
| Height [mm]          | 2000        |
| Glass thickness [mm] | 8           |
| Glass finish         | transparent |
| Active cover         | Yes         |