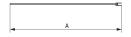

## HIACYNT Shower wall, side

**Product code**: KQH\_032S **EAN**: 5908212070499

Color: chrome
Warranty [years]: 2

| Model    | Size     | A(mm)   |
|----------|----------|---------|
| KQH 032S | 800x2000 | 785-800 |
| KQH 031S | 900x2000 | 885-900 |