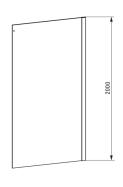

## HIACYNT Shower wall, side

**Product code**: KQH\_032S **EAN**: 5908212070499

Color: chrome
Warranty [years]: 2

| Model    | Size     | A(mm)   |
|----------|----------|---------|
| KQH 032S | 800x2000 | 785-800 |
| KQH 031S | 900x2000 | 885-900 |

| Shower door          |                          |
|----------------------|--------------------------|
| Width [mm]           | 800                      |
| Height [mm]          | 2000                     |
| Glass thickness [mm] | 8                        |
| Glass finish         | transparent              |
| installation         | to be completed with KQH |
|                      | doors                    |
| Active cover         | Yes                      |