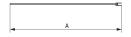

## HIACYNT Shower wall, side

**Product code:** KQH\_031S **EAN:** 5908212070482

Color: chrome
Warranty [years]: 2

| Model    | Size     | A(mm)   |
|----------|----------|---------|
| KQH 032S | 800x2000 | 785-800 |
| KQH 031S | 900x2000 | 885-900 |