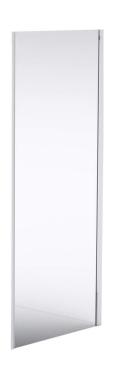

## HIACYNT Shower wall, side

**Product code:** KQH\_031S **EAN:** 5908212070482

Color: chrome
Warranty [years]: 2

| Model    | Size     | A(mm)   |
|----------|----------|---------|
| KQH 032S | 800x2000 | 785-800 |
| KQH 031S | 900x2000 | 885-900 |

| Shower door          |                          |
|----------------------|--------------------------|
| Width [mm]           | 900                      |
| Height [mm]          | 2000                     |
| Glass thickness [mm] | 8                        |
| Glass finish         | transparent              |
| installation         | to be completed with KQH |
|                      | doors                    |
| Active cover         | Yes                      |