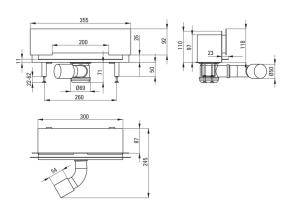

## Linear drain, wall-mounted

**Product code:** KOW\_003D **EAN:** 5908212054710

Color: steel

Warranty [years]: 10

## Drain

| Material    | stainless steel |
|-------------|-----------------|
| Length [mm] | 300             |