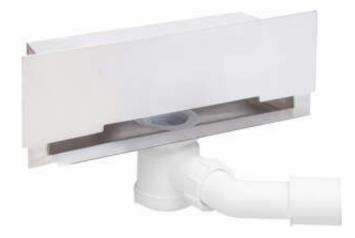

## Linear drain, wall-mounted

**Product code:** KOW\_003D **EAN:** 5908212054710

Color: steel

Warranty [years]: 10

## Drain

| Material    | stainless steel |
|-------------|-----------------|
| Length [mm] | 300             |

## Features:

- The drain is made of high quality stainless steel
- The set includes feet for easy leveling and a hook for removing the grate
- Easy to clean siphon
- Only the best materials, the quality of which has been confirmed by laboratory tests
- Hygienic certificate of the National Institute of Hygiene confirming the product's compliance with safety standards
- Dedicated cleaning agent, safe for cleaned surfaces