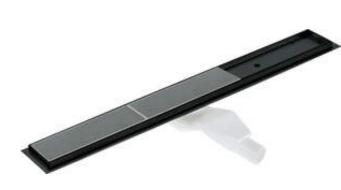

## Linear drain, floor

Product code: KOS\_N10D EAN: 5907650814399 Color: nero Warranty [years]: 10

## Drain

| Material    | stainless steel |
|-------------|-----------------|
| Length [mm] | 1000            |

## Features:

- The drain is made of high quality stainless steel
- The set includes feet for easy leveling and a hook for removing the grate
- Easy to clean siphon
- Only the best materials, the quality of which has been confirmed by laboratory tests
- Hygienic certificate of the National Institute of Hygiene confirming the product's compliance with safety standards
- Dedicated cleaning agent, safe for cleaned surfaces
- Possibility to choose installation method