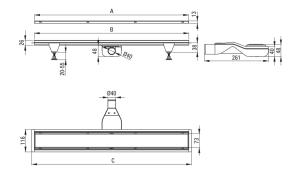

| Model    | A (mm) | B (mm) | C (mm) |
|----------|--------|--------|--------|
| KOS 006D | 600    | 598    | 630    |
| KOS 007D | 700    | 698    | 730    |
| KOS 008D | 800    | 798    | 830    |
| KOS 009D | 900    | 898    | 930    |
| KOS 010D | 1000   | 998    | 1030   |