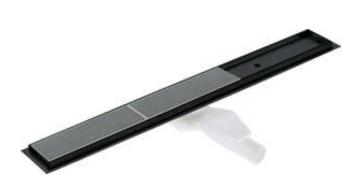

## Linear drain, floor

**Product code:** KOS\_N08D **EAN:** 5907650814375 **Color:** nero **Warranty [years]:** 10

## Drain

| Material    | stainless steel |
|-------------|-----------------|
| Length [mm] | 800             |

## Features:

- The drain is made of high quality stainless steel
- The set includes feet for easy leveling and a hook for removing the grate
- Easy to clean siphon
- Only the best materials, the quality of which has been confirmed by laboratory tests
- Hygienic certificate of the National Institute of Hygiene confirming the product's compliance with safety standards
- Dedicated cleaning agent, safe for cleaned surfaces
- Possibility to choose installation method