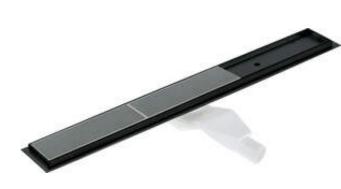

## Linear drain, floor

**Product code:** KOS\_N07D **EAN:** 5907650814368 **Color:** nero **Warranty [years]:** 10

## Drain

| Material    | stainless steel |
|-------------|-----------------|
| Length [mm] | 700             |

## Features:

- The drain is made of high quality stainless steel
- The set includes feet for easy leveling and a hook for removing the grate
- Easy to clean siphon
- Only the best materials, the quality of which has been confirmed by laboratory tests
- Hygienic certificate of the National Institute of Hygiene confirming the product's compliance with safety standards
- Dedicated cleaning agent, safe for cleaned surfaces
- Possibility to choose installation method