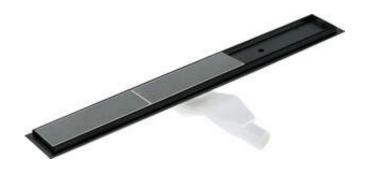

## Linear drain, floor

**Product code**: KOS\_N06D **EAN**: 5907650814351

Color: nero

Warranty [years]: 10

| Material    | stainless steel |
|-------------|-----------------|
| Length [mm] | 600             |

## Features:

- The drain is made of high quality stainless steel
- Adjustable feet included
- Easy to clean siphon
- Only the best materials, the quality of which has been confirmed by laboratory tests
- Hygienic certificate of the National Institute of Hygiene confirming the product's compliance with safety standards
- Dedicated cleaning agent, safe for cleaned surfaces
- · Possibility to choose installation method
- The set includes feet for easy leveling and a hook for removing the grate