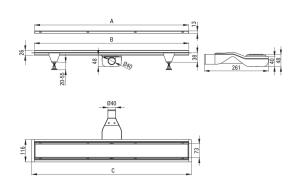

| Model    | A (mm) | B (mm) | C (mm) |
|----------|--------|--------|--------|
| KOS 006D | 600    | 598    | 630    |
| KOS 007D | 700    | 698    | 730    |
| KOS 008D | 800    | 798    | 830    |
| KOS 009D | 900    | 898    | 930    |
| KOS 010D | 1000   | 998    | 1030   |