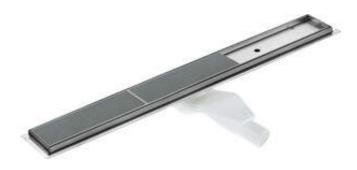

## Linear drain, floor

**Product code**: KOS\_010D **EAN**: 5907650879275

Color: steel

Warranty [years]: 10

| Material    | stainless steel |
|-------------|-----------------|
| Length [mm] | 1000            |

## Features:

- The drain is made of high quality stainless steel
- The set includes feet for easy leveling and a hook for removing the grate
- · Easy to clean siphon
- Only the best materials, the quality of which has been confirmed by laboratory tests
- Hygienic certificate of the National Institute of Hygiene confirming the product's compliance with safety standards
- Dedicated cleaning agent, safe for cleaned surfaces
- Possibility to choose installation method