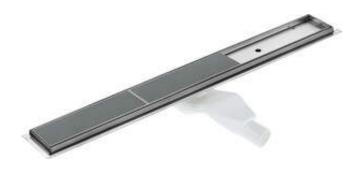

## Linear drain, floor

**Product code**: KOS\_009D **EAN**: 5907650811268

Color: steel

Warranty [years]: 10

| Material    | stainless steel |
|-------------|-----------------|
| Length [mm] | 900             |

## Features:

- The drain is made of high quality stainless steel
- The set includes feet for easy leveling and a hook for removing the grate
- · Easy to clean siphon
- Only the best materials, the quality of which has been confirmed by laboratory tests
- Hygienic certificate of the National Institute of Hygiene confirming the product's compliance with safety standards
- Dedicated cleaning agent, safe for cleaned surfaces
- Possibility to choose installation method