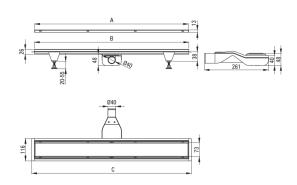

| Model    | A (mm) | B (mm) | C (mm) |
|----------|--------|--------|--------|
| KOS 006D | 600    | 598    | 630    |
| KOS 007D | 700    | 698    | 730    |
| KOS 008D | 800    | 798    | 830    |
| KOS 009D | 900    | 898    | 930    |
| KOS 010D | 1000   | 998    | 1030   |