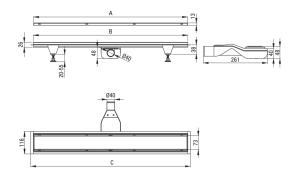

| Model    | A (mm) | B (mm) | C (mm) |
|----------|--------|--------|--------|
| KOS 006D | 600    | 598    | 630    |
| KOS 007D | 700    | 698    | 730    |
| KOS 008D | 800    | 798    | 830    |
| KOS 009D | 900    | 898    | 930    |
| KOS 010D | 1000   | 998    | 1030   |