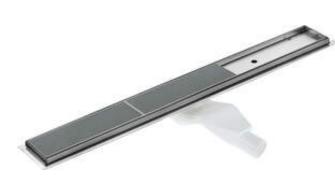

## Linear drain, floor

Product code: KOS\_008D EAN: 5907650879268 Color: steel Warranty [years]: 10

## Drain

| Material    | stainless steel |
|-------------|-----------------|
| Length [mm] | 800             |