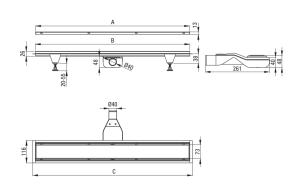

| Model    | A (mm) | B (mm) | C (mm) |
|----------|--------|--------|--------|
| KOS 006D | 600    | 598    | 630    |
| KOS 007D | 700    | 698    | 730    |
| KOS 008D | 800    | 798    | 830    |
| KOS 009D | 900    | 898    | 930    |
| KOS 010D | 1000   | 998    | 1030   |