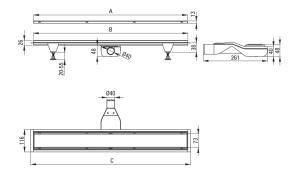

| Model    | A (mm) | B (mm) | C (mm) |
|----------|--------|--------|--------|
| KOS 006D | 600    | 598    | 630    |
| KOS 007D | 700    | 698    | 730    |
| KOS 008D | 800    | 798    | 830    |
| KOS 009D | 900    | 898    | 930    |
| KOS 010D | 1000   | 998    | 1030   |