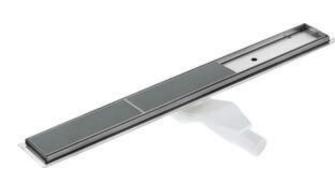

## Linear drain, floor

**Product code:** KOS\_006D **EAN:** 5907650879138 **Color:** steel **Warranty [years]:** 10

## Drain

| Material    | stainless steel |
|-------------|-----------------|
| Length [mm] | 600             |

## Features:

- The drain is made of high quality stainless steel
- The set includes feet for easy leveling and a hook for removing the grate
- Easy to clean siphon
- Only the best materials, the quality of which has been confirmed by laboratory tests
- Hygienic certificate of the National Institute of Hygiene confirming the product's compliance with safety standards
- Dedicated cleaning agent, safe for cleaned surfaces
- Possibility to choose installation method