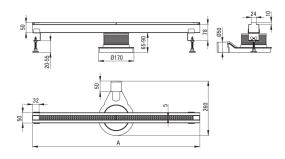

## Drain

| Material    | stainless steel |
|-------------|-----------------|
| Length [mm] | 800             |

| Model    | A (mm) |
|----------|--------|
| KON 007S | 700    |
| KON 008S | 800    |
| KON 009S | 900    |