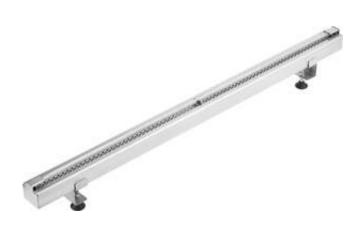

## Linear drain, slotted

Product code: KON\_008S EAN: 5908212099513 Color: steel Warranty [years]: 10

## Drain

| Material    | stainless steel |
|-------------|-----------------|
| Length [mm] | 800             |

## Features:

- The drain is made of high quality stainless steel
- The set includes feet for easy leveling and a hook for removing the grate
- Only the best materials, the quality of which has been confirmed by laboratory tests
- Hygienic certificate of the National Institute of Hygiene confirming the product's compliance with safety standards
- The waste trap ensures quick water drainage up to 40 l/min
- Dedicated cleaning agent, safe for cleaned surfaces
- Easy to clean siphon