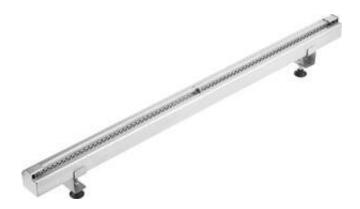

## Linear drain, slotted

**Product code**: KON\_007S **EAN**: 5908212099506

Color: steel

Warranty [years]: 10

| Material    | stainless steel |
|-------------|-----------------|
| Length [mm] | 700             |

## Features:

- The drain is made of high quality stainless steel
- The set includes feet for easy leveling and a hook for removing the grate
- Only the best materials, the quality of which has been confirmed by laboratory tests
- Hygienic certificate of the National Institute of Hygiene confirming the product's compliance with safety standards
- The waste trap ensures quick water drainage up to 40 l/min
- Dedicated cleaning agent, safe for cleaned surfaces
- Easy to clean siphon