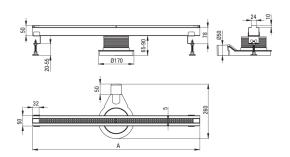

## Linear drain, slotted

**Product code**: KON\_007S **EAN**: 5908212099506

Color: steel

Warranty [years]: 10

| Material    | stainless steel |
|-------------|-----------------|
| Length [mm] | 700             |

| Model    | A (mm) |
|----------|--------|
| KON 007S | 700    |
| KON 008S | 800    |
| KON 009S | 900    |