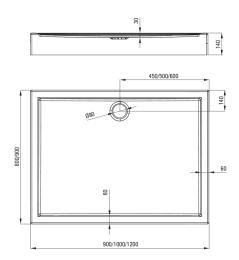

## JASMIN Acrylic shower tray, rectangular

**Product code**: KGJ\_046B **EAN**: 5907650809630

Color: white

Warranty [years]: 2

| Shower | tray |
|--------|------|
|--------|------|

| Material    | acrylic     |
|-------------|-------------|
| Shape       | rectangular |
| Width [mm]  | 800         |
| Length [mm] | 1000        |
| Height [mm] | 140         |