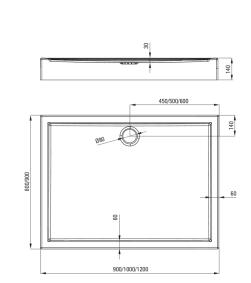

## Shower tray

| ShaperectangularWidth [mm]900Length [mm]1000 | Material    | acrylic     |
|----------------------------------------------|-------------|-------------|
|                                              | Shape       | rectangular |
| Length [mm] 1000                             | Width [mm]  | 900         |
|                                              | Length [mm] | 1000        |
| Height [mm] 140                              | Height [mm] | 140         |