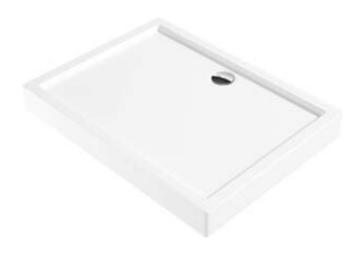

## JASMIN Acrylic shower tray, rectangular

**Product code:** KGJ\_043B **EAN:** 5907650809661

Color: white

Warranty [years]: 2

| Shower | tray |
|--------|------|
|--------|------|

| Material    | acrylic     |  |
|-------------|-------------|--|
| Shape       | rectangular |  |
| Width [mm]  | 900         |  |
| Length [mm] | 1200        |  |
| Height [mm] | 140         |  |
|             |             |  |