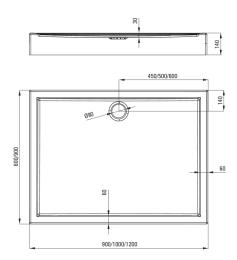

## JASMIN Acrylic shower tray, rectangular

**Product code:** KGJ\_043B **EAN:** 5907650809661

Color: white

Warranty [years]: 2

| Shower | tray |
|--------|------|
|--------|------|

| Material    | acrylic     |  |
|-------------|-------------|--|
| Shape       | rectangular |  |
| Width [mm]  | 900         |  |
| Length [mm] | 1200        |  |
| Height [mm] | 140         |  |
|             |             |  |