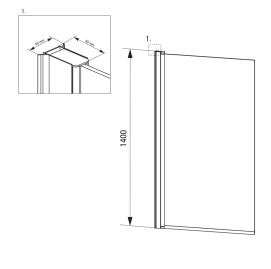

## ALPINIA Bath screen

**Product code:** KGA\_072P **EAN:** 5908212070215

Color: chrome Warranty [years]: 2

|          | ALPINIA  |         |  |
|----------|----------|---------|--|
| Model    | Size     | C (mm)  |  |
| KGA 072P | 800x1400 | 785-800 |  |

| Screen               |             |
|----------------------|-------------|
| Width [mm]           | 800         |
| Height [mm]          | 1400        |
| Glass thickness [mm] | 6           |
| Glass finish         | transparent |
| Active cover         | Yes         |