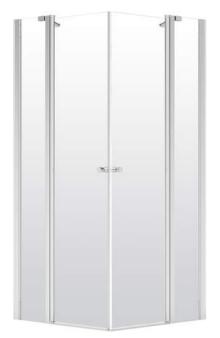

## ALPINIA Shower cabin, square

Product code: KGA\_042P EAN: 5908212070093 Color: chrome Warranty [years]: 2

## Showe cabin

| Shape                | square      |
|----------------------|-------------|
| Width [mm]           | 800         |
| Length [mm]          | 800         |
| Height [mm]          | 1950        |
| Glass thickness [mm] | 6           |
| Glass finish         | transparent |
| Active cover         | Yes         |
|                      |             |

## Features:

- Only the best materials, the quality of which has been confirmed by laboratory tests
- Safe and durable tempered glass
- Hydrophobic Active-Cover coating that makes it easier for water to run off the glass
- Water drainage system inside the cabin
- Dedicated to Active Cover surfaces
- The profile system makes it possible to reduce the curvature of the walls
- Covering of assembly elements
- Precise door closing through lifting hinges
- Possibility to mount the bar to a perpendicular wall (bracket included)
- Possibility to install the cabin without a shower tray, directly on the tiles
- Profiles leveling the curvature of the walls
- Dedicated cleaning agent, safe for cleaned surfaces