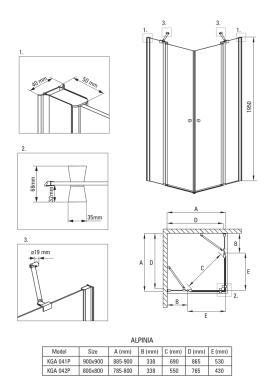

## Showe cabin

| Shape                | square      |
|----------------------|-------------|
| Width [mm]           | 800         |
| Length [mm]          | 800         |
| Height [mm]          | 1950        |
| Glass thickness [mm] | 6           |
| Glass finish         | transparent |
| Active cover         | Yes         |
|                      |             |