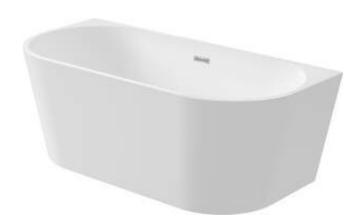

## SILIA Acrylic bathtub, back-to-wall/ freestanding

**Product code:** KDS\_017W **EAN:** 5907650841647

Color: white

Warranty [years]: 2

| Batht | ub |
|-------|----|
|-------|----|

| Material            | acrylic                    |
|---------------------|----------------------------|
| Width [mm]          | 750                        |
| Length [mm]         | 1695                       |
| Height [mm]         | 580                        |
| Installation method | wall-mounted, freestanding |