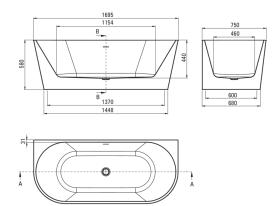

## SILIA Acrylic bathtub, back-to-wall/ freestanding

**Product code:** KDS\_017W **EAN:** 5907650841647

Color: white

Warranty [years]: 2

| Batht | ub |
|-------|----|
|-------|----|

| Material            | acrylic                    |
|---------------------|----------------------------|
| Width [mm]          | 750                        |
| Length [mm]         | 1695                       |
| Height [mm]         | 580                        |
| Installation method | wall-mounted, freestanding |