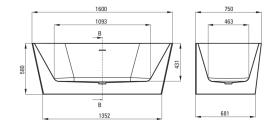

| Material            | acrylic                    |
|---------------------|----------------------------|
| Width [mm]          | 750                        |
| Length [mm]         | 1600                       |
| Height [mm]         | 580                        |
| Installation method | wall-mounted, freestanding |