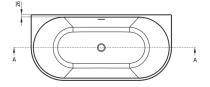

| Material            | acrylic                    |
|---------------------|----------------------------|
| Width [mm]          | 750                        |
| Length [mm]         | 1600                       |
| Height [mm]         | 580                        |
| Installation method | wall-mounted, freestanding |