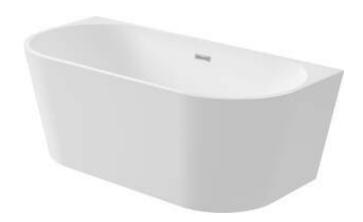

## SILIA

## Acrylic bathtub, back-to-wall/freestanding

**Product code**: KDS\_016W **EAN**: 5907650830818

Color: white

Warranty [years]: 2

| В |   |   |   |   |   |   |
|---|---|---|---|---|---|---|
| - | - | r | n | r |   | n |
| ப | 0 | L |   | L | ч | u |

| Material            | acrylic                    |
|---------------------|----------------------------|
| Width [mm]          | 750                        |
| Length [mm]         | 1600                       |
| Height [mm]         | 580                        |
| Installation method | wall-mounted, freestanding |